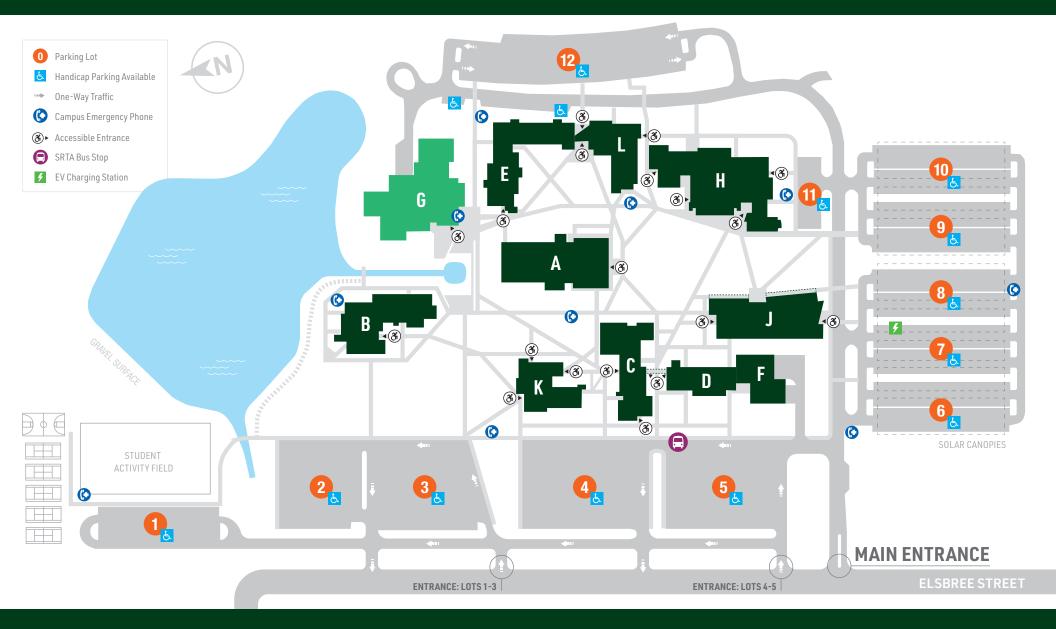

## **Fall River Campus**

777 Elsbree St., Fall River, MA 02720 508.678.2811

A Eileen T. Farley Learning Resources Center (Library)

- **B** Engineering Building
- **C** | Siegel Health Technologies Bldg.
- **D** Hudnall Administration Building
- E Thomas A. Rodgers Jr. Science Bldg.
  - JOSEPH A. MARSHALL VETERANS CENTER

- Facilities / Physical Plant
- **G** Commonwealth College Center
- H Margaret L. Jackson Arts Center
  GRIMSHAW-GUDEWICZ ART GALLERY
- J John J. Sbrega Health & Science Bldg.
- John J. Sprega Health & Science Bldg.
- K Robert F. Stoico / FIRSTFED Business Technologies Building
- L Mathematics & Science Building

- ADMISSIONS
- ADVISING
- ATHI FTICS
- O/ II E I E I II/ I
- CAREER CENTER
   FINANCIAL AID
- FITNESS CENTER
- FITINESS CENTER
- MULTICULTURAL CENTER
   STUDENT ACCOUNTS
- STUDENT & FAMILY
- ENGAGEMENT
- TESTING CENTER