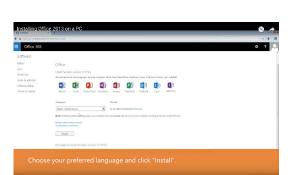

### **Downloading Office**

Sign into Office 365 with your BCC username and password.

On the top right side click Install Office 2016.

The download will begin immediately.